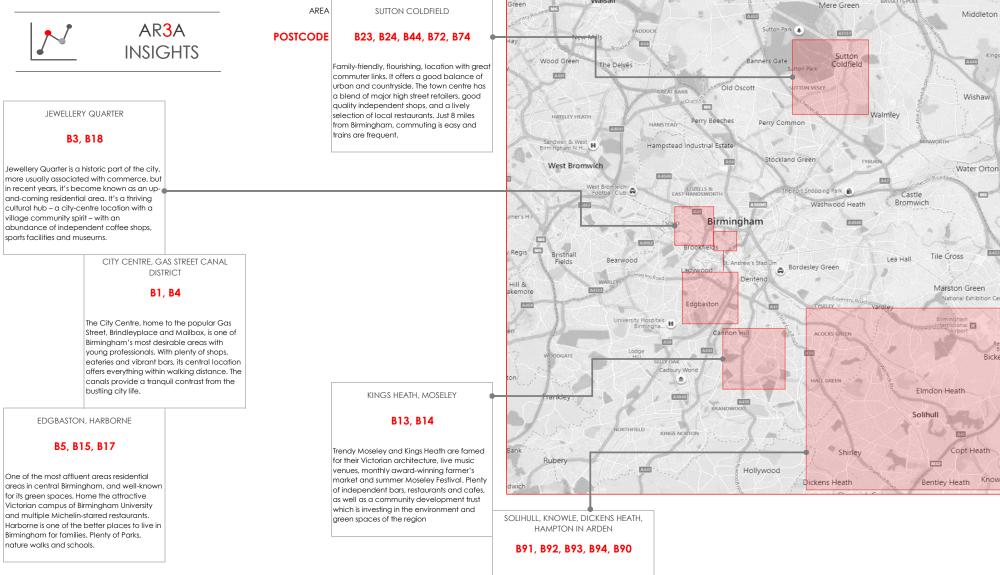

## **BIRMINGHAM - AREA DESCRIPTION**

Middleton

122.03

Wishaw

Water Ortor

I LEG

A452

Bicke

## Main residential areas covered

AR3A Insights - Area descriptions focuses providing a very high feel for the different commuter areas and city centre location of Birmingham.

Solihull offers a good balance between city and country living. With several top-rated schools and over 1,500 acres of park land it's an ideal location for families. With easy commuter links into Birmingham, it is also home to Birmingham Airport allowing convenient access to national and international travel.