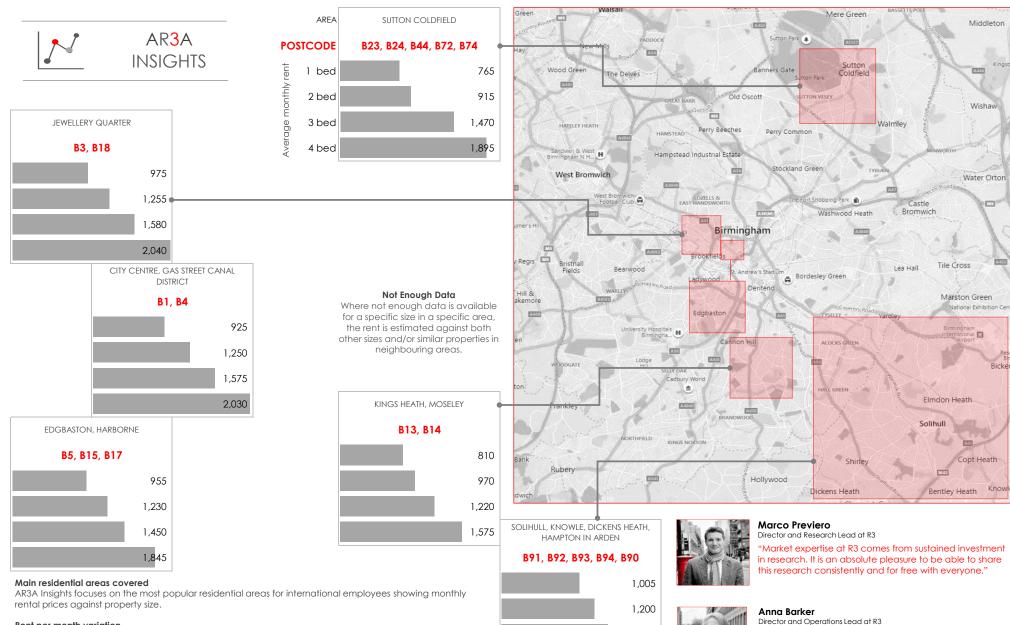

## **DECEMBER 2023** QUARTERLY **RENTALS** UPDATE

BIRMINGHAM

Rent per month variation

These are averages for each property size. Rent can vary significantly for each property category within similar locations. These average monthly rents do, however, provide a good benchmark to narrow possible suitable areas.